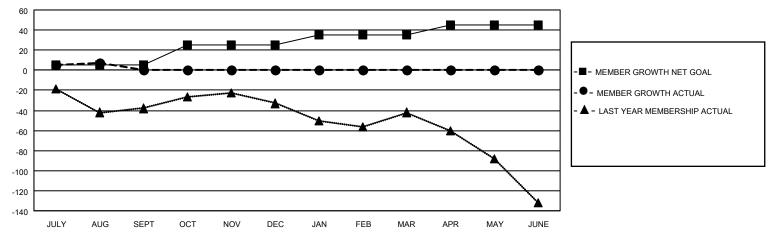

## District 4 C3

| Clubs                 |               |           |               | Members               |                        |                         |                                                    |
|-----------------------|---------------|-----------|---------------|-----------------------|------------------------|-------------------------|----------------------------------------------------|
| RESULTS FOR 2023-2024 |               |           |               | RESULTS FOR 2023-2024 |                        |                         |                                                    |
| QUARTER               | NEW CLUB GOAL | NEW CLUBS | DROPPED CLUBS | QUARTER MEME          | BER GROWTH NET<br>GOAL | MEMBER GROWTH<br>ACTUAL | DROPPED<br>MEMBERS ACTUAL<br>(including transfers) |
| JULY/AUG/SEPT         | 1             | 0         | 1             | JULY/AUG/SEPT         | 5                      | 44                      | 37                                                 |
| OCT/NOV/DEC           | 0             | 0         | 0             | OCT/NOV/DEC           | 20                     | 0                       | 0                                                  |
| JAN/FEB/MAR           | 1             | 0         | 0             | JAN/FEB/MAR           | 10                     | 0                       | 0                                                  |
| APR/MAY/JUNE          | 0             | 0         | 0             | APR/MAY/JUNE          | 10                     | 0                       | 0                                                  |

#### GOALS AND ACTUAL MEMBERS CUMULATIVE

| DROPPED CLUBS: 1 |    | 11 CLUBS OF 40 ADDED 1 OR<br>MORE NEW MEMBERS | GENDER DISTRIBUTION                |           |  |
|------------------|----|-----------------------------------------------|------------------------------------|-----------|--|
|                  |    | MORE NEW MEMBERS                              | MALE 458 (50.11%)                  |           |  |
|                  |    |                                               | FEMALE 456 (49.89%)                |           |  |
| DROPPED MEMBERS  |    |                                               | NON BINARY                         | 0 (0.00%) |  |
|                  | •  |                                               | PREFER NOT TO ANSWER               | 0 (0.00%) |  |
| DECEASED         | 3  |                                               |                                    |           |  |
| CLUB CANCELLED   | 0  | CLICK HERE FOR CUMULATIVE                     | TOTAL FAMILY UNIT MEMBERS          | 167       |  |
| OTHER            | 34 | MEMBERSHIP DATA                               |                                    |           |  |
| TOTAL            | 37 |                                               | FAMILY MEMBERS PAYING HALF DUES 86 |           |  |
|                  |    |                                               |                                    |           |  |